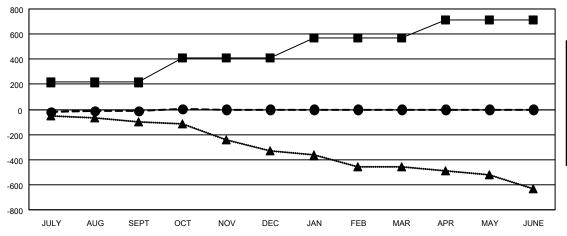

## GOALS AND ACTUAL MEMBERS CUMULATIVE

| _ | MEMBER | <b>GROWTH</b> | NET ( | GOAL |
|---|--------|---------------|-------|------|

- MEMBER GROWTH ACTUAL

▲ - LAST YEAR MEMBERSHIP ACTUAL

| DROPPED CLUBS: 3 |     | 122 CLUBS OF 374 ADDED 1 OR | GENDER DISTRIBUTION       |                |
|------------------|-----|-----------------------------|---------------------------|----------------|
|                  |     | MORE NEW MEMBERS            | MALE                      | 7,098 (69.58%) |
|                  |     |                             | FEMALE                    | 3,090 (30.29%) |
| DROPPED MEMBERS  |     |                             | NON BINARY                | 0 (0.00%)      |
| DECEASED         | 65  |                             | PREFER NOT TO ANSWER      | 13 (0.13%)     |
| CLUB CANCELLED   | 0   |                             | TOTAL FAMILY UNIT MEMBERS | 2.128          |
| OTHER            | 231 | CLICK HERE FOR CUMULATIVE   | TOTAL FAMILY UNIT MEMBERS | 2,120          |
| TOTAL            | 296 | MEMBERSHIP DATA             | FAMILY MEMBERS PAYING HAL | F 1,087        |

| Members     |                       |               |                       |  |  |  |  |  |
|-------------|-----------------------|---------------|-----------------------|--|--|--|--|--|
|             | RESULTS FOR 2021-2022 |               |                       |  |  |  |  |  |
| QUARTER     | MEMBER GROWTH NET     | MEMBER GROWTH | DROPPED               |  |  |  |  |  |
|             | GOAL                  | ACTUAL        | MEMBERS ACTUAL        |  |  |  |  |  |
|             |                       |               | (including transfers) |  |  |  |  |  |
| JULY/AUG/SE | EPT 215               | 242           | 221                   |  |  |  |  |  |
| OCT/NOV/DE  | C 196                 | 93            | 75                    |  |  |  |  |  |
| JAN/FEB/MAF | ₹ 160                 | 0             | 0                     |  |  |  |  |  |
| APR/MAY/JUI | NE 142                | 0             | 0                     |  |  |  |  |  |