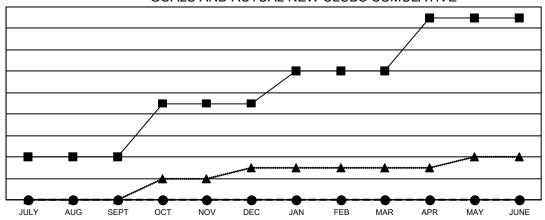

## GOALS AND ACTUAL NEW CLUBS CUMULATIVE

■ - CURRENT YEAR GOALS FOR NEW CLUBS

- ■ - CURRENT YEAR ACTUAL NEW CLUBS

- ▲ - LAST YEAR ACTUAL NEW CLUBS

## GAT MONTHLY MEMBERSHIP PROGRESS REPORT

Multiple District 13

Results as of: 10/31/2021 LOCATION: OHIO

| Clubs                 |               |           |               |  |  |  |  |
|-----------------------|---------------|-----------|---------------|--|--|--|--|
| RESULTS FOR 2021-2022 |               |           |               |  |  |  |  |
| QUARTER               | NEW CLUB GOAL | NEW CLUBS | DROPPED CLUBS |  |  |  |  |
| JULY/AUG/SEPT         | 4             | 0         | 3             |  |  |  |  |
| OCT/NOV/DEC           | 5             | 0         | 0             |  |  |  |  |
| JAN/FEB/MAR           | 3             | 0         | 0             |  |  |  |  |
| APR/MAY/JUNE          | 5             | 0         | 0             |  |  |  |  |